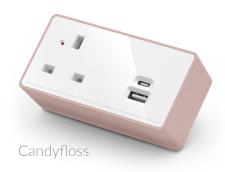

# nexus

commercial power and technology

- 9 brand new colours for 2024
- Available with single socket + USB-C & USB-A or double socket + USB-C & USB-A
- Contact your Sales Manager for details...

we'll match and build within

# 2024 hues

- 9 brand new colours for 2024
- Available with single socket + USB-C & USB-A or double socket + USB-C & USB-A
- Contact your Sales
   Manager for details...