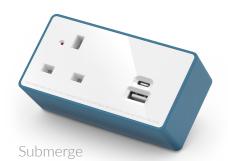

# nexus

commercial power and technology

- 9 brand new colours for 2024
- Available with single socket + USB-C & USB-A or double socket + USB-C & USB-A
- Contact your Sales Manager for details...

we'll match and build within

# 2024 hues

- 9 brand new colours for 2024
- Available with single socket + USB-C & USB-A or double socket + USB-C & USB-A
- Contact your Sales
   Manager for details...