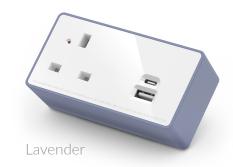

# nexus

commercial power and technology

- 9 brand new colours for 2024
- Available with single socket + USB-C & USB-A or double socket + USB-C & USB-A
- Contact your Sales Manager for details...

we'll match and build within

# 2024 hues

- 9 brand new colours for 2024
- Available with single socket + USB-C & USB-A or double socket + USB-C & USB-A
- Contact your Sales
   Manager for details...