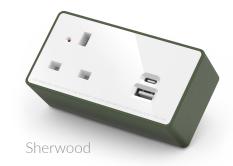

# nexus

commercial power and technology

- 9 brand new colours for 2024
- Available with single socket + USB-C & USB-A or double socket + USB-C & USB-A
- Contact your Sales Manager for details...

we'll match and build within

# 2024 hues

- 9 brand new colours for 2024
- Available with single socket + USB-C & USB-A or double socket + USB-C & USB-A
- Contact your Sales
   Manager for details...