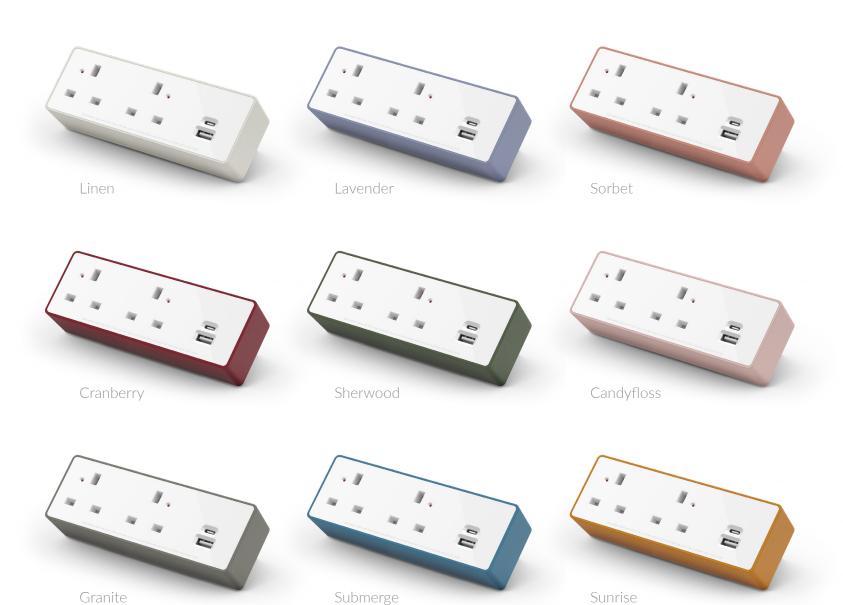

# nexus

commercial power and technology

- 9 brand new colours for 2024
- Available with single socket + USB-C & USB-A or double socket + USB-C & USB-A
- Contact your Sales Manager for details...

we'll match and build within

# 2024 hues

- 9 brand new colours for 2024
- Available with single socket + USB-C & USB-A or double socket + USB-C & USB-A
- Contact your Sales
   Manager for details...