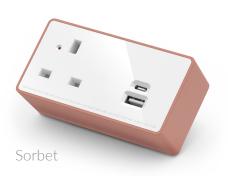

# nexus

commercial power and technology

- 9 brand new colours for 2024
- Available with single socket + USB-C & USB-A or double socket + USB-C & USB-A
- Contact your Sales Manager for details...

we'll match and build within

# 2024 hues

- 9 brand new colours for 2024
- Available with single socket + USB-C & USB-A or double socket + USB-C & USB-A
- Contact your Sales
   Manager for details...