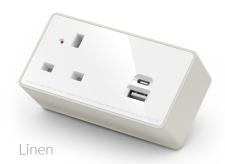

# nexus

commercial power and technology

- 9 brand new colours for 2024
- Available with single socket + USB-C & USB-A or double socket + USB-C & USB-A
- Contact your Sales Manager for details...

we'll match and build within

# 2024 hues

- 9 brand new colours for 2024
- Available with single socket + USB-C & USB-A or double socket + USB-C & USB-A
- Contact your Sales
   Manager for details...