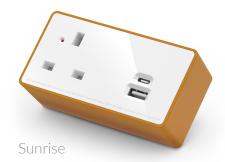

# nexus

commercial power and technology

- 9 brand new colours for 2024
- Available with single socket + USB-C & USB-A or double socket + USB-C & USB-A
- Contact your Sales Manager for details...

we'll match and build within

# 2024 hues

- 9 brand new colours for 2024
- Available with single socket + USB-C & USB-A or double socket + USB-C & USB-A
- Contact your Sales
   Manager for details...