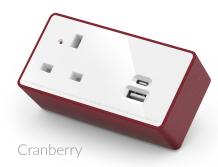

# nexus

commercial power and technology

- 9 brand new colours for 2024
- Available with single socket + USB-C & USB-A or double socket + USB-C & USB-A
- Contact your Sales Manager for details...

we'll match and build within

# 2024 hues

- 9 brand new colours for 2024
- Available with single socket + USB-C & USB-A or double socket + USB-C & USB-A
- Contact your Sales
   Manager for details...