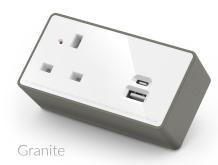

# nexus

commercial power and technology

- 9 brand new colours for 2024
- Available with single socket + USB-C & USB-A or double socket + USB-C & USB-A
- Contact your Sales Manager for details...

we'll match and build within

# 2024 hues

- 9 brand new colours for 2024
- Available with single socket + USB-C & USB-A or double socket + USB-C & USB-A
- Contact your Sales
   Manager for details...